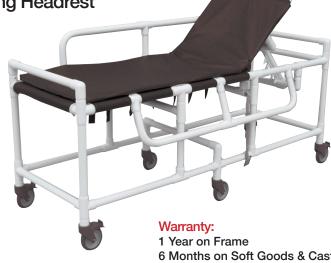

Shower Gurney with 3 Position Elevating Headrest

## Specifications:

79" Long x 28" Wide x 33-1/2" High (rails down) 43" High (rails up)

450 lb weight capacity

### **Heavy Duty Specifications:**

79" Long x 32" Wide x 33-1/2" High (rails down) 43" High (rails up)

600 lb weight capacity

# Custom sizes available upon request

6 Months on Soft Goods & Casters

| Model   | Designation | Description                                                       | Price          |
|---------|-------------|-------------------------------------------------------------------|----------------|
| PV-1096 | MP          | With 2" Vinyl Foam Pad Cushion (pictured)                         | \$1,462.48 ea. |
| PV-1129 | MIP         | Heavy Duty With 2" Vinyl Foam Pad<br>Cushion (pictured)           | \$1,718.33 ea. |
| PV-1180 | <u> AR</u>  | Heavy Duty With 2" Closed Cell Water<br>Proof Pad                 | \$1,709.45 ea. |
| PV-1181 | MR          | Replacement 2" Vinyl Foam Pad<br>Cushion (pictured on stretcher)  | \$230.55 ea.   |
| PV-1169 | MR          | Replacement 2" Closed Cell Water<br>Proof Pad (pictured at right) | \$230.55 ea.   |