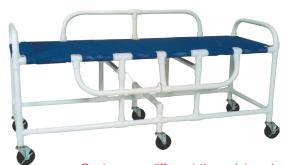

# MRI Non-Magnetic PVC Adult Sling Gurney/ Heavy Duty Sling Gurney

This non-magnetic MRI PVC Sling Gurney is constructed entirely of non-ferrous materials. Specifically designed for use in and around the MRI suite. All materials including fasteners and bearings are either non-ferrous metals or special polymers.

Side Safety railings are secured w/user friendly locking pins (not friction) Drop side railings allow barrier free transferring

6 heavy duty threaded casters

Middle set provides easy maneuverability and helps eliminate sagging MR Compatible to 3-Tesla

# Specifications:

79" Long x 30" Wide x 30" High (rails down) 40" High (rails up)

450 lb weight capacity

### **Heavy Duty Specifications:**

79" Long x 32" Wide x 31.5" High (rails down) 40" High (rails up)

600 lb weight capacity

Warrantv: 1 Year on Frame 6 Months on Soft Goods & Casters

Casters are different than pictured, comes with casters shown on gurney above.

| Model   | Designation | Description                                            | Price          |
|---------|-------------|--------------------------------------------------------|----------------|
| PV-1099 | MR          | MRI Non-Magnetic PVC Adult Sling Gurney                | \$1,278.88 ea. |
| PV-1130 | <u> </u>    | MRI Non-Magnetic PVC Bariatric Heavy Duty Sling Gurney | \$1,540.22 ea. |