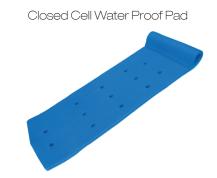

# Custom sizes available upon request

6 Months on Soft Goods & Casters

| Model   | Designation | Description                                                       | Price          |
|---------|-------------|-------------------------------------------------------------------|----------------|
| PV-1096 | MP          | With 2" Vinyl Foam Pad Cushion (pictured)                         | \$1,462.48 ea. |
| PV-1129 | MIP         | Heavy Duty With 2" Vinyl Foam Pad<br>Cushion (pictured)           | \$1,718.33 ea. |
| PV-1180 | <u> AR</u>  | Heavy Duty With 2" Closed Cell Water<br>Proof Pad                 | \$1,709.45 ea. |
| PV-1181 | MR          | Replacement 2" Vinyl Foam Pad<br>Cushion (pictured on stretcher)  | \$230.55 ea.   |
| PV-1169 | MR          | Replacement 2" Closed Cell Water<br>Proof Pad (pictured at right) | \$230.55 ea.   |